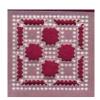

## Submission (Part 4) Colouring – 10 pieces required

|                | Title                     |                 | Your Comments |
|----------------|---------------------------|-----------------|---------------|
| 1              | Argentinean 1             |                 |               |
| 2              | Argentinean               | 2               |               |
| 3              | Brazilian 1               |                 |               |
| 4              | Brazilian 2               |                 |               |
| 5              | Flower in Inks            |                 |               |
| 6              | Flower in Felts           | Flower in Felts |               |
| 7              | Pair of eyes in pencil    |                 |               |
| 8              | Section of hair in pencil |                 |               |
| 9              | One animal or bird        |                 |               |
| 10             | Your choice a             | nd style        |               |
| Your nam       | e & Ref                   |                 |               |
| Address f      | or return                 |                 |               |
|                |                           |                 |               |
| Email add      | Iress                     |                 |               |
| Phone nu       | mber                      |                 |               |
| Submission fee |                           | £15.00 / 17,50€ |               |
|                |                           | Method of payme | nt:           |
|                |                           |                 |               |