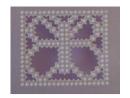

# Submission (Part 5) Bringing it Altogether – 5 cards required

|                | Ti                                                                                    | itle            | Your Comments |  |
|----------------|---------------------------------------------------------------------------------------|-----------------|---------------|--|
| 1              | Your choice fr<br>Aunty Margaret's Fa<br>Celtic Charmer<br>Rosy Posy<br>Lily the Pink |                 |               |  |
| 2              | Second choice from √ Aunty Margaret's Fan Celtic Charmer Rosy Posy Lily the Pink      |                 |               |  |
| 3              | Breton Lace                                                                           |                 |               |  |
| 4              | Sympathy Card                                                                         |                 |               |  |
| 5              | Butterfly Card                                                                        |                 |               |  |
| Your name &    | Student Ref                                                                           |                 |               |  |
| Address for I  | return                                                                                |                 |               |  |
| Email addres   | S                                                                                     |                 |               |  |
| Phone numb     | er                                                                                    |                 |               |  |
| Submission fee |                                                                                       | £15.00 / 17,50€ |               |  |
|                |                                                                                       | Method of pay   | ment:         |  |