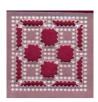

## Submission (Part 4) Colouring – 10 pieces required

|                | Title                     |                 | Your Comments |
|----------------|---------------------------|-----------------|---------------|
| 1              | Argentinean 1             |                 |               |
| 2              | Argentinean               | 2               |               |
| 3              | Brazilian 1               |                 |               |
| 4              | Brazilian 2               |                 |               |
| 5              | Flower in Inks            |                 |               |
| 6              | Flower in Felts           | Flower in Felts |               |
| 7              | Pair of eyes in pencil    |                 |               |
| 8              | Section of hair in pencil |                 |               |
| 9              | One animal or bird        |                 |               |
| 10             | Your choice a             | nd style        |               |
| Your nam       | e & Ref                   |                 |               |
| Address f      | or return                 |                 |               |
|                |                           |                 |               |
| Email add      | Iress                     |                 |               |
| Phone nu       | mber                      |                 |               |
| Submission fee |                           | £15.00 / 17,50€ |               |
|                |                           | Method of payme | nt:           |
|                |                           |                 |               |