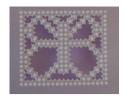

# Submission (Part 5) Bringing it Altogether – 5 cards required

|                | Ti                                                                                    | itle            | Your Comments |  |
|----------------|---------------------------------------------------------------------------------------|-----------------|---------------|--|
| 1              | Your choice fr<br>Aunty Margaret's Fa<br>Celtic Charmer<br>Rosy Posy<br>Lily the Pink |                 |               |  |
| 2              | Second choice from √ Aunty Margaret's Fan Celtic Charmer Rosy Posy Lily the Pink      |                 |               |  |
| 3              | Breton Lace                                                                           |                 |               |  |
| 4              | Sympathy Card                                                                         |                 |               |  |
| 5              | Butterfly Card                                                                        |                 |               |  |
| Your name &    | Student Ref                                                                           |                 |               |  |
| Address for I  | return                                                                                |                 |               |  |
| Email addres   | S                                                                                     |                 |               |  |
| Phone numb     | er                                                                                    |                 |               |  |
| Submission fee |                                                                                       | £15.00 / 17,50€ |               |  |
|                |                                                                                       | Method of pay   | ment:         |  |